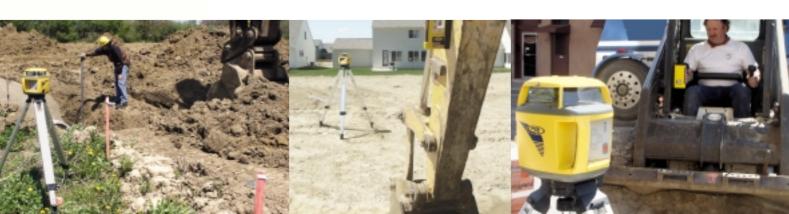

This innovative laser is ideal for a wide variety of construction leveling and machine control applications: checking elevations, excavating cutting depth, setting forms, digging footings, checking foundations, screeding concrete and many, many more.

Using the LL600 with a laser receiver, you can perform any two-person leveling task with only one person. The LL600 is designed to deliver outstanding performance in the toughest construction jobsite conditions, increasing your productivity and profitability.

# General Construction Applications

- Leveling and checking of foundations and footers
- Concrete form work
- Large concrete slabs
- Large site leveling
- Elevation checks
- Manual slope work
- Anywhere you would use an automatic level

# Machine Control Applications

- Excavating for footers and foundations
- Site leveling
- Sub-base leveling with skid steer loaders
- Digging basements
- Manhole excavation