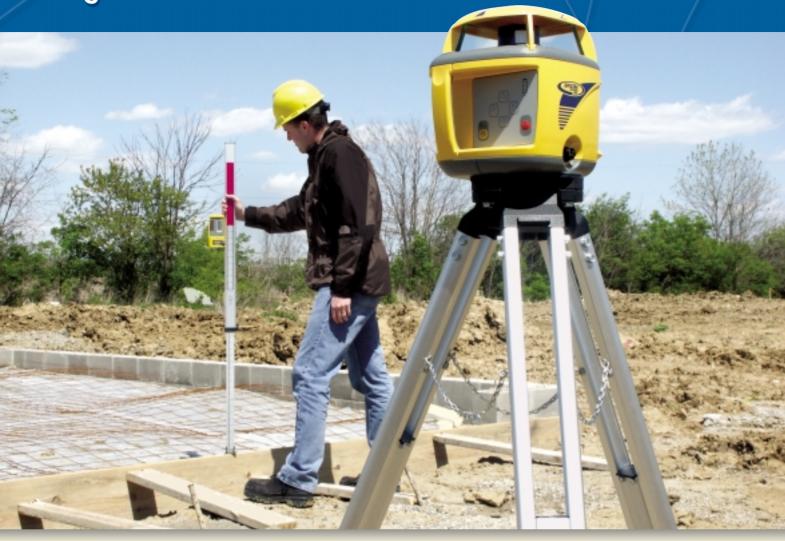

Using the LL600 with a laser receiver, you can perform any two-person leveling task with only one person. The LL600 is designed to deliver outstanding performance in the toughest construction jobsite conditions, increasing your productivity and profitability.

# General Construction Applications

- Leveling and checking of foundations and footers
- Concrete form work
- Large concrete slabs
- Large site leveling
- Elevation checks
- Manual slope work
- Anywhere you would use an automatic level