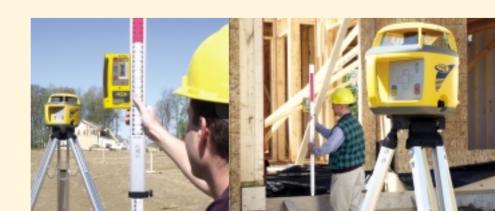

# **Receiver Options**

Based on your needs, the LL600 laser can be paired with either of the two Spectra Precision Laser receivers from Trimble described below:

**HR500**: For general construction applications, the LL600 laser should be used with the HR500 receiver. The standard receiver packaged with most of our laser transmitters, the flexible and highly innovative HR500 can be used either as a handheld unit or mounted on a rod. The HR500 has a fully waterproof magnesium housing that is both lightweight and extremely strong. The HR500 also features a 15-channel linear LCD display, a highly visible LED display and dual-sided laser reception, allowing you to work anywhere.

**CR600:** For straightforward machine-control applications, the CR600 receiver is recommended for use with the LL600 laser. In addition to handheld and rod-mounted capabilities, the CR600 can be used as a machine-mounted receiver with 270-degree reception and a highly visible display for use on a backhoe, small excavator or skid steer. Rugged, accurate and easy to use, the CR600 provides high, low or on-grade information for all your grading and excavating applications.