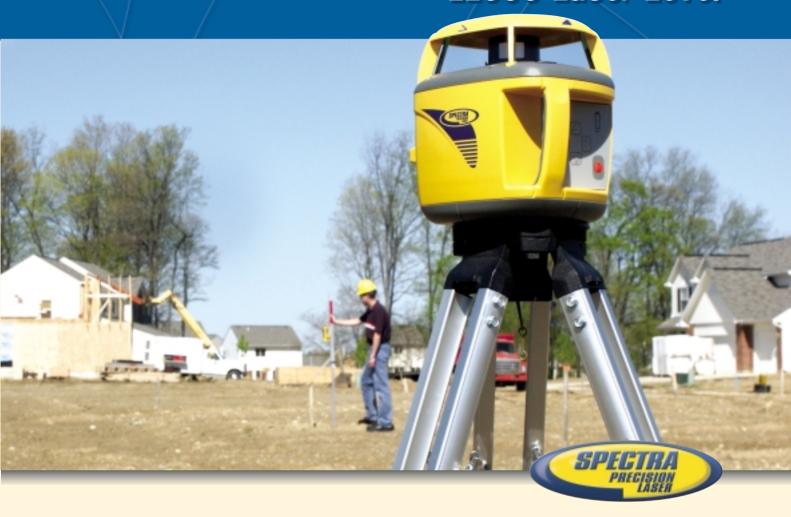

# A LONG-RANGE LEVELING SOLUTION

Rugged

Reliable

Accurate

Self-leveling

**High-Precision Performance** 

Rugged, reliable and accurate, the Spectra Precision™ Laser LL600 from Trimble sends a continuous, self-leveled 360-degree laser reference over a large work area. This automatic, self-leveling laser is easy to set up and use, and can be used up to a diameter range of 800 meters (2,600 feet).

This innovative laser is ideal for a wide variety of construction leveling and machine control applications: checking elevations, excavating cutting depth, setting forms, digging footings, checking foundations, screeding concrete and many, many more.